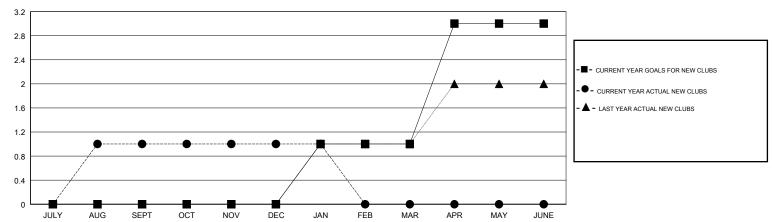

### GOALS AND ACTUAL NEW CLUBS CUMULATIVE

## LOCATION ROMANIA

**GMT CA** 

| Clubs                 |               |           |               | Members               |                           |                         |                                                    |
|-----------------------|---------------|-----------|---------------|-----------------------|---------------------------|-------------------------|----------------------------------------------------|
| RESULTS FOR 2017-2018 |               |           |               | RESULTS FOR 2017-2018 |                           |                         |                                                    |
| QUARTER               | NEW CLUB GOAL | NEW CLUBS | DROPPED CLUBS | QUARTER               | MEMBER GROWTH NET<br>GOAL | MEMBER GROWTH<br>ACTUAL | DROPPED<br>MEMBERS ACTUAL<br>(including transfers) |
| JULY/AUG/SEPT         | 0             | 1         | 0             | JULY/AUG/SEPT         | -20                       | 46                      | 31                                                 |
| OCT/NOV/DEC           | 0             | 0         | 1             | OCT/NOV/DEC           | -20                       | 24                      | 47                                                 |
| JAN/FEB/MAR           | 1             | 0         | 0             | JAN/FEB/MAR           | 20                        | 3                       | 18                                                 |
| APR/MAY/JUNE          | 2             | 0         | 0             | APR/MAY/JUNE          | 30                        | 0                       | 0                                                  |