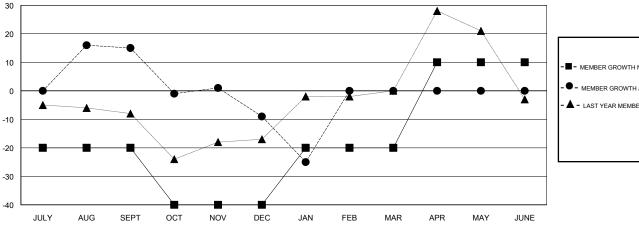

## GOALS AND ACTUAL MEMBERS CUMULATIVE

| -■- MEMBER GROWTH NET GOAL        |  |
|-----------------------------------|--|
| - ● - MEMBER GROWTH ACTUAL        |  |
| - ▲ - LAST YEAR MEMBERSHIP ACTUAL |  |
|                                   |  |
|                                   |  |

## LOCATION ROMANIA

**GMT CA** 

| Clubs                 |               |           |               | Members               |                           |                         |                                                    |
|-----------------------|---------------|-----------|---------------|-----------------------|---------------------------|-------------------------|----------------------------------------------------|
| RESULTS FOR 2017-2018 |               |           |               | RESULTS FOR 2017-2018 |                           |                         |                                                    |
| QUARTER               | NEW CLUB GOAL | NEW CLUBS | DROPPED CLUBS | QUARTER               | MEMBER GROWTH NET<br>GOAL | MEMBER GROWTH<br>ACTUAL | DROPPED<br>MEMBERS ACTUAL<br>(including transfers) |
| JULY/AUG/SEPT         | 0             | 1         | 0             | JULY/AUG/SEPT         | -20                       | 46                      | 31                                                 |
| OCT/NOV/DEC           | 0             | 0         | 1             | OCT/NOV/DEC           | -20                       | 24                      | 47                                                 |
| JAN/FEB/MAR           | 1             | 0         | 0             | JAN/FEB/MAR           | 20                        | 3                       | 18                                                 |
| APR/MAY/JUNE          | 2             | 0         | 0             | APR/MAY/JUNE          | 30                        | 0                       | 0                                                  |